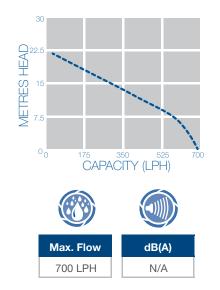

| Part Code | Description            |        | Max. Discharge Lift |       | Tank Capacity |        | Outlet |          | High Level Alarm |
|-----------|------------------------|--------|---------------------|-------|---------------|--------|--------|----------|------------------|
| DCP-30A   | Dairy Cabinet Standard |        | 700 LPH             |       | 5.5 litres    |        | 1/2"   |          | 30mm             |
| DCP-30E   | Dairy Cabinet Economy  |        | 700 LPH             |       | 5.5 litres    |        | 1/2"   |          | N/A              |
| DCP-30V   | Dairy Cabinet Vertical |        | 700 LPH             |       | 4.5 litres    |        | 1/2"   |          | 160mm            |
| Part Code | Height                 | Length |                     | Width |               | Weight |        | On Level | Off Level        |
| DCP-30A   | 76mm                   | 610mm  |                     | 200mm |               | 5kg    |        | 50mm     | 37mm             |
| DCP-30E   | 76mm                   | 610mm  |                     | 200mm |               | 5kg    |        | 50mm     | 37mm             |
| DCP-30V   | 200mm                  | 580mm  |                     | 76mm  |               | 5kg    |        | 150mm    | 65mm             |