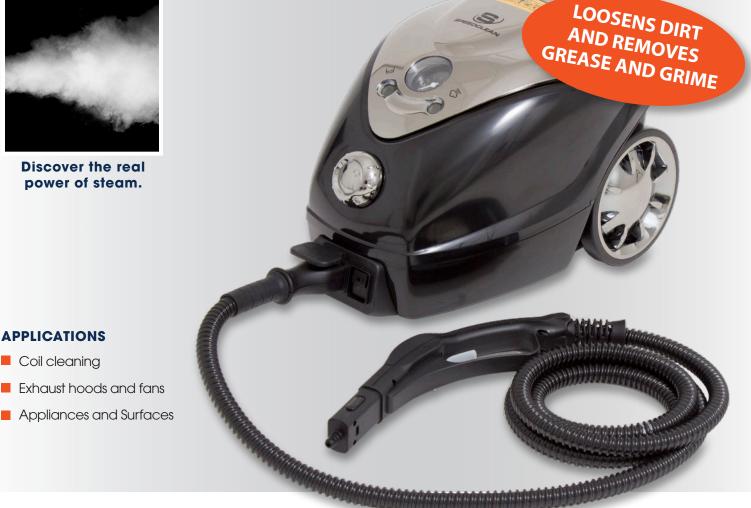

# Work smarter with the SC-VSC-7000 Commercial Steam Cleaner from SpeedClean®

The SC-VSC-7000 steam cleaner is your answer to cleaning dirty, greasy coils and other surfaces without harsh, damaging chemicals. It works excellent on air handlers, mini-splits, condensers, exhaust vents, oily commercial kitchen ducts and more. The power of steam combined with 65 psi pressure goes deep into coils, cracks, and crevices, lifting and removing stubborn dirt and soils. The small and portable unit is lightweight and comes complete with a hose and full accessory kit to clean even the toughest to reach areas. Take it anywhere on the job site and let the incredible cleaning power of steam obliterate grease, and grime quickly and easily. It also kills bacteria, fungus, mold, mildew and other microorganisms on contact leaving coils and other surfaces clean and sparkling!

**Discover the real** power of steam.

## SC-VSC-7000 from SpeedClean®