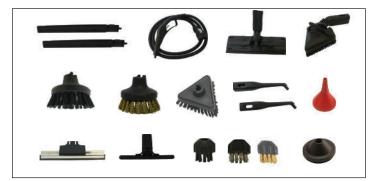

### Accessories

Features

Pressure level indicator shows when unit is ready to use Heavy duty construction for long life

Vapor Steam cleaner including hose unit, 2 extension wands, large brush, triangular brush, round brush, round brass brash, 4 different small nylon brushes, grey detail steam nozzle, black detail steam nozzle (1 hole + 3 holes), window cleaners.

Visit www.speedclean.com for a complete list of accessories.