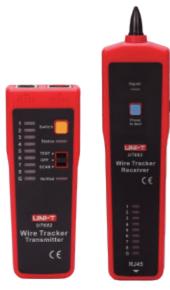

UT682 Wire Tracker

UT682D Tone and Probe

UT682 wire tracker consists of a transmitter and a receiver, it is able to track ethernet/telephone/power cables without opening their insulation. UT682 can troubleshoot ethernet cables and is a recommended tool for debugging communication cables and audio/video cables.

| Specifications                                       | UT682                    | UT682D |
|------------------------------------------------------|--------------------------|--------|
| Certificates                                         | CE, UKCA                 | ,      |
| LAN cable/telephone line/coaxial cable/electric wire | V                        |        |
| Telephone line/twisted-pair/electric wire            |                          | V      |
| Indication light for signal strength                 | V                        |        |
| Live switchboard wire tracing                        | ٧                        |        |
| Switchboard wire tracing distance                    | ≥100m                    |        |
| Telephone lines tracking distance                    | ≥3000m                   | ≥3000m |
| Cables tracking distance                             | ≥320m                    |        |
| Open and short circuit test                          | ٧                        |        |
| Polarity indication for telelphone lines             | V                        | V      |
| Broken wire tracking                                 | V                        |        |
| Transmitter low battery indication                   | V                        | V      |
| Headphone jack for receiver                          | V                        |        |
| Line sequence measurement                            | 9 LEDs                   |        |
| Line sequence measuring speed                        | Fast and slow selectable |        |
| LAN cable: shielded/unshielded indication            | V                        |        |