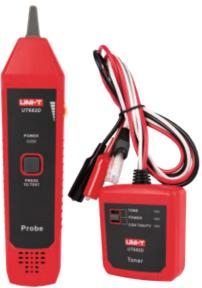

UT682 Wire Tracker

UT682D Tone and Probe

UT682 wire tracker consists of a transmitter and a receiver, it is able to track ethernet/telephone/power cables without opening their insulation. UT682 can troubleshoot ethernet cables and is a recommended tool for debugging communication cables and audio/video cables.

| Specifications                                       | UT682                    | UT682D |
|------------------------------------------------------|--------------------------|--------|
| Certificates                                         | CE, UKCA                 | ,      |
| LAN cable/telephone line/coaxial cable/electric wire | V                        |        |
| Telephone line/twisted-pair/electric wire            |                          | V      |
| Indication light for signal strength                 | V                        |        |
| Live switchboard wire tracing                        | ٧                        |        |
| Switchboard wire tracing distance                    | ≥100m                    |        |
| Telephone lines tracking distance                    | ≥3000m                   | ≥3000m |
| Cables tracking distance                             | ≥320m                    |        |
| Open and short circuit test                          | ٧                        |        |
| Polarity indication for telelphone lines             | V                        | V      |
| Broken wire tracking                                 | V                        |        |
| Transmitter low battery indication                   | V                        | V      |
| Headphone jack for receiver                          | V                        |        |
| Line sequence measurement                            | 9 LEDs                   |        |
| Line sequence measuring speed                        | Fast and slow selectable |        |
| LAN cable: shielded/unshielded indication            | V                        |        |