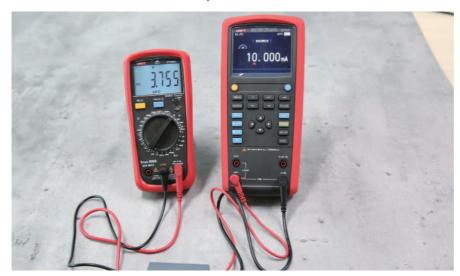

The UT715 multifunction loop process calibrator, it measures and sources loop current and voltage. It is designed with 0.02% accuracy, adjustable backlight and auto power off. UT715 is a powerful tool for calibration, repair, and maintenance of industrial control systems.

| Features                                                                                        |                                             |  |
|-------------------------------------------------------------------------------------------------|---------------------------------------------|--|
| Step/ramp functions                                                                             | Source and measure accuracy up to 0.02%     |  |
| Rechargeable battery                                                                            | Contrast adjustment                         |  |
| Auto power off (Time adjustable)                                                                | Stores and recalls setups/USB communication |  |
| Provides 24V loop power to transmitter while conducting mA current measurement at the same time |                                             |  |