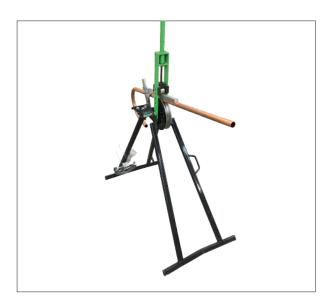

### HIL-CM TUBE BENDER

- Imperial version 2 guides and formers (7/8" and 1-1/8")
- Metric version 3 guides and formers (15, 22 and 28mm)
- Calibrated markings for making accurate bends up to 180°
- Heavy-duty A-frame for stable working

# Hilmaur Tools

The Hilmor HIL-CM A-frame tube bender is manufactured by professionals, for professionals. The frame is designed to give maximum stability, which minimises the risk of movement while in use.