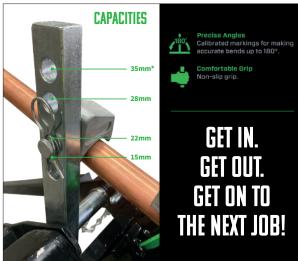

#### **Capacities**

#### **CM35**

15, 22 & 28mm copper to BS2871. 15, 22, & 28mm mild steel to BS4182. 15, 22 & 28mm stainless steel to BS4127 7/8" & 1-1/8" copper

\* 35mm additional former and guide available as an extra