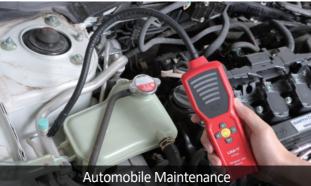

|
| Power supply                       | AA Alkaline Battery x 4                                                                                      |
| Product size                       | 190 x 65 x 43mm (Not probe rod included)                                                                     |
| Product net weight                 | 312g (Not battery included)                                                                                  |
| Standrad accessories               | Refrigerant Leak Detector, Quick Start Guide, Safety Guideline, AA Alkaline Battery x 4, Auxiliary Probe x 1 |
| Standard quantity per carton       | 10pcs                                                                                                        |









## UNI-TREND TECHNOLOGY





















Supported for multiple



Detection





Power Off