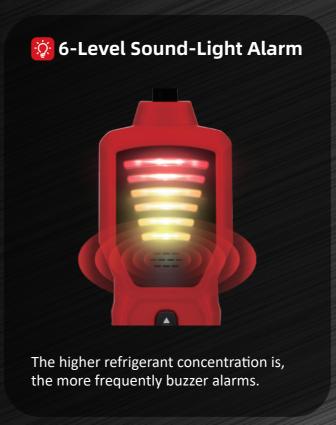

## **Technical Specifications**

| Specifications                     |                                                                                                              |
|------------------------------------|--------------------------------------------------------------------------------------------------------------|
| Sensor                             | Negative Corona Sensor                                                                                       |
|                                    |                                                                                                              |
| Maximum sensitivity                | 3g/a                                                                                                         |
| Warm-Up time                       | 3s                                                                                                           |
| Sensitivity adjustment             | 6 Levels                                                                                                     |
| Alarm light                        | 6 Levels                                                                                                     |
| Battery status                     | V                                                                                                            |
| Zero reset                         | V                                                                                                            |
| Mute                               | V                                                                                                            |
| Battery                            | AA Alkaline Battery x 4                                                                                      |
| Battery life                       | 20h                                                                                                          |
| Auto power off                     | V                                                                                                            |
| Probe life                         | About 50h in normal detection condition                                                                      |
| Operating temperature and humidity | 0°C~50°C, <95%RH (non-condensing)                                                                            |
| Characteristics                    |                                                                                                              |
| Power supply                       | AA Alkaline Battery x 4                                                                                      |
| Product size                       | 190 x 65 x 43mm (Not probe rod included)                                                                     |
| Product net weight                 | 312g (Not battery included)                                                                                  |
| Standrad accessories               | Refrigerant Leak Detector, Quick Start Guide, Safety Guideline, AA Alkaline Battery x 4, Auxiliary Probe x 1 |
| Standard quantity per carton       | 10pcs                                                                                                        |