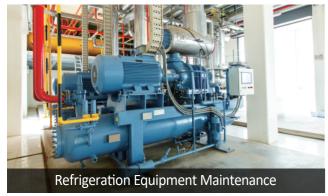

|
| Power supply                       | AA Alkaline Battery x 4                                                                                      |
| Product size                       | 190 x 65 x 43mm (Not probe rod included)                                                                     |
| Product net weight                 | 312g (Not battery included)                                                                                  |
| Standrad accessories               | Refrigerant Leak Detector, Quick Start Guide, Safety Guideline, AA Alkaline Battery x 4, Auxiliary Probe x 1 |
| Standard quantity per carton       | 10pcs                                                                                                        |









## UNI-TREND TECHNOLOGY





















Supported for multiple



Detection





Power Off