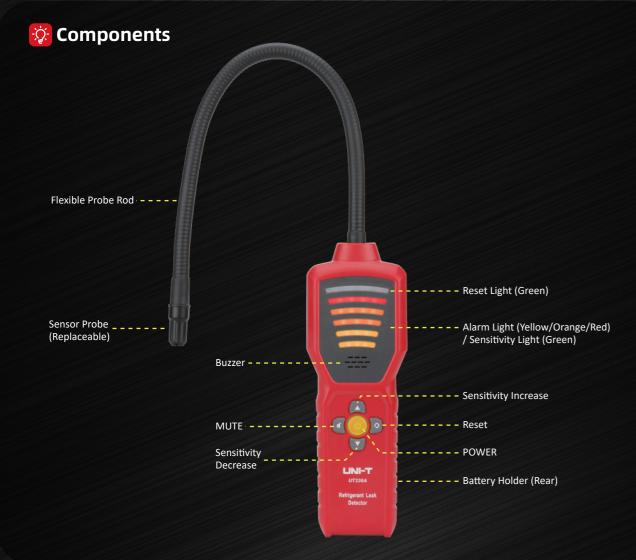

|
| Power supply                       | AA Alkaline Battery x 4                                                                                      |
| Product size                       | 190 x 65 x 43mm (Not probe rod included)                                                                     |
| Product net weight                 | 312g (Not battery included)                                                                                  |
| Standrad accessories               | Refrigerant Leak Detector, Quick Start Guide, Safety Guideline, AA Alkaline Battery x 4, Auxiliary Probe x 1 |
| Standard quantity per carton       | 10pcs                                                                                                        |









## UNI-TREND TECHNOLOGY





















Supported for multiple



Detection





Power Off