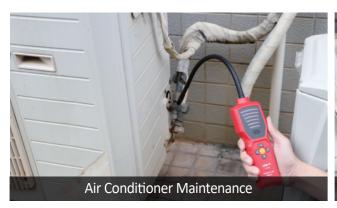

|
| Power supply                       | AA Alkaline Battery x 4                                                                                      |
| Product size                       | 190 x 65 x 43mm (Not probe rod included)                                                                     |
| Product net weight                 | 312g (Not battery included)                                                                                  |
| Standrad accessories               | Refrigerant Leak Detector, Quick Start Guide, Safety Guideline, AA Alkaline Battery x 4, Auxiliary Probe x 1 |
| Standard quantity per carton       | 10pcs                                                                                                        |









## UNI-TREND TECHNOLOGY





















Supported for multiple



Detection





Power Off