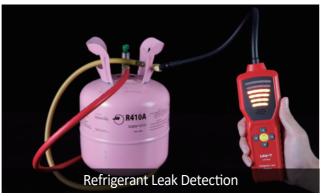

|
| Power supply                       | AA Alkaline Battery x 4                                                                                      |
| Product size                       | 190 x 65 x 43mm (Not probe rod included)                                                                     |
| Product net weight                 | 312g (Not battery included)                                                                                  |
| Standrad accessories               | Refrigerant Leak Detector, Quick Start Guide, Safety Guideline, AA Alkaline Battery x 4, Auxiliary Probe x 1 |
| Standard quantity per carton       | 10pcs                                                                                                        |









## UNI-TREND TECHNOLOGY





















Supported for multiple



Detection





Power Off