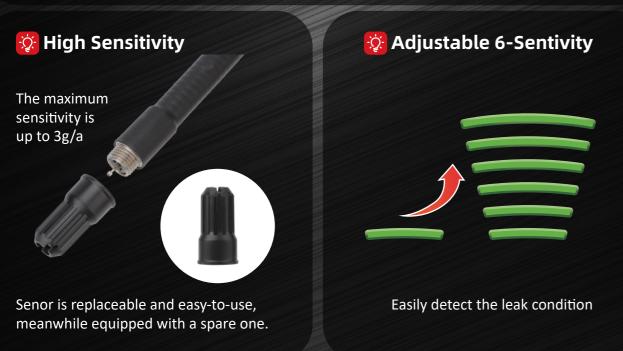

## **Technical Specifications**

| Specifications                     |                                                                                                              |
|------------------------------------|--------------------------------------------------------------------------------------------------------------|
| Sensor                             | Negative Corona Sensor                                                                                       |
|                                    |                                                                                                              |
| Maximum sensitivity                | 3g/a                                                                                                         |
| Warm-Up time                       | 3s                                                                                                           |
| Sensitivity adjustment             | 6 Levels                                                                                                     |
| Alarm light                        | 6 Levels                                                                                                     |
| Battery status                     | V                                                                                                            |
| Zero reset                         | V                                                                                                            |
| Mute                               | V                                                                                                            |
| Battery                            | AA Alkaline Battery x 4                                                                                      |
| Battery life                       | 20h                                                                                                          |
| Auto power off                     | V                                                                                                            |
| Probe life                         | About 50h in normal detection condition                                                                      |
| Operating temperature and humidity | 0°C~50°C, <95%RH (non-condensing)                                                                            |
| Characteristics                    |                                                                                                              |
| Power supply                       | AA Alkaline Battery x 4                                                                                      |
| Product size                       | 190 x 65 x 43mm (Not probe rod included)                                                                     |
| Product net weight                 | 312g (Not battery included)                                                                                  |
| Standrad accessories               | Refrigerant Leak Detector, Quick Start Guide, Safety Guideline, AA Alkaline Battery x 4, Auxiliary Probe x 1 |
| Standard quantity per carton       | 10pcs                                                                                                        |