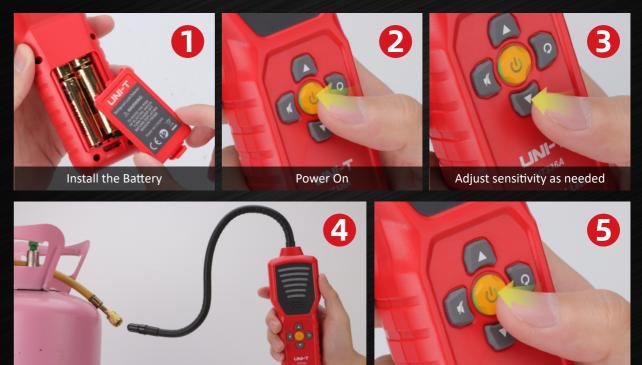

Alkaline Battery x 4                                                                                      |
| Product size                       | 190 x 65 x 43mm (Not probe rod included)                                                                     |
| Product net weight                 | 312g (Not battery included)                                                                                  |
| Standrad accessories               | Refrigerant Leak Detector, Quick Start Guide, Safety Guideline, AA Alkaline Battery x 4, Auxiliary Probe x 1 |
| Standard quantity per carton       | 10pcs                                                                                                        |









## UNI-TREND TECHNOLOGY





















Supported for multiple



Detection





Power Off